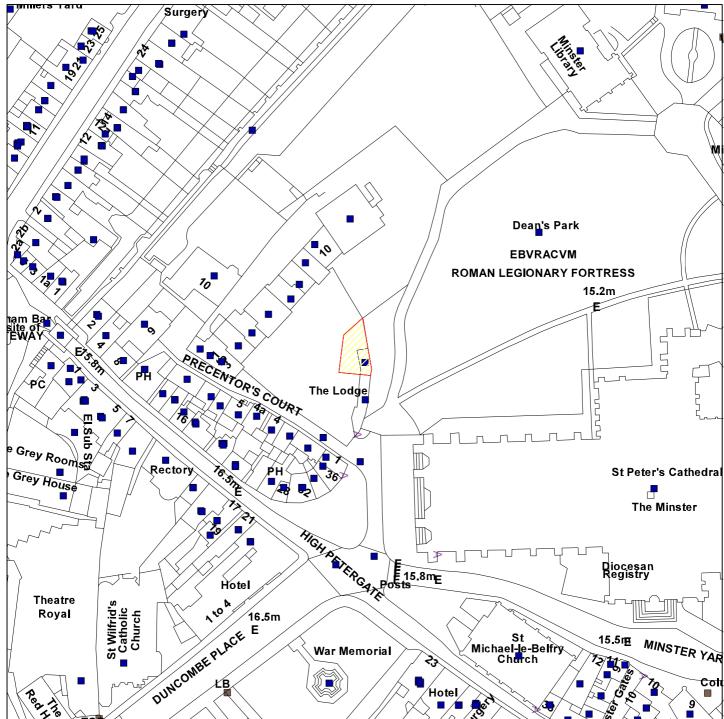

## 13/00211/LBC

## Proposed Dwelling Adjacent The Lodge, Minster Yard

Scale: 1:1250

Reproduced from the Ordnance Survey map with the permission of the Controller of Her Majesty's Stationery Office © Crown Copyright 2000.